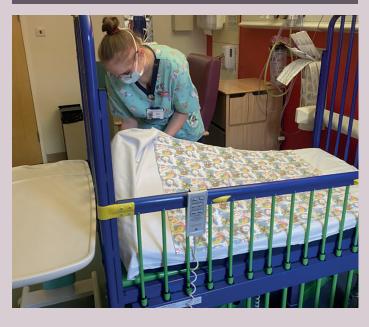

### Student at KTS+ Academy

Phoebe joined **KTS+ Academy** and was here for three years before leaving in 2017.

While Phoebe was at KTS+ she spent 2 years on work placement at James Cook University Hospital on the Children's Ward entertaining the patients.

This then led to Phoebe gaining a place on a Supported Internship at James Cook Hospital, when she left KTS in 2017.

Phoebe successfully passed this course and was asked to apply for a full-time apprenticeship position on the Children's Ward as a play and therapy worker.

The department could not imagine how they would cope without Phoebe working with them and she was offered the job and started in September.

At the end of September, she received her first pay and was over the moon.