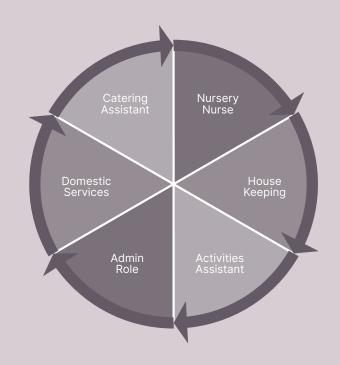

## ROUTES OF PROGRESSION & TRAINING

You could work in a hospital/ care home or children's nursery.

There are lots of hands-on roles from helping in a hospital shop to helping deliver meals to patients to doing art activities with elderly residents.

If you like helping people, this could be the perfect career for you.

You can start at an entry level position and progress through on-the-job training and hard work.

Here are some of the jobs you could do!