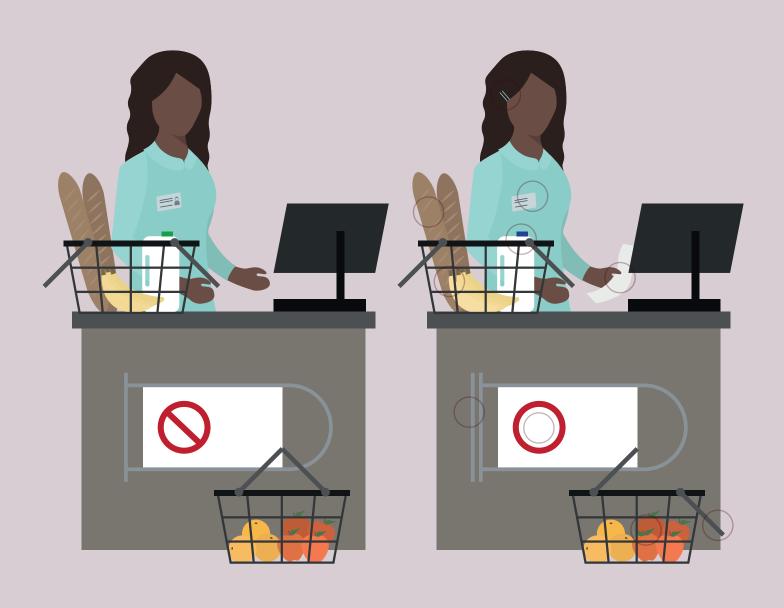

# SPOTTHE GENERAL

Can you spot the difference?

There are 10 differences in total

# SPOTTHE GENERAL

**Answer Sheet** 

There are 10 differences in total