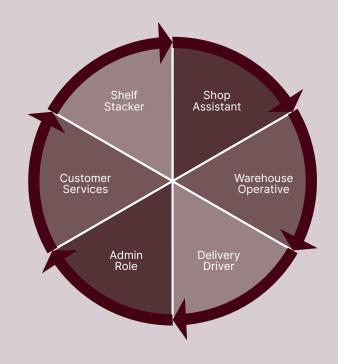

#### Here are some of the jobs you could do

- Shop Assistant
- Customer Service Assistant
- Warehouse Operator
- Barista

### ROUTES OF PROGRESSION & TRAINING

You could work in a small local shop or work for a large retailer.

There are lots of hands-on roles at the front and back of stores such as shop floor assistant or warehouse assistant. You can work in many different retail areas such as, clothing/fashion, cinemas, DIY Store, Pet shop or work at your local train station.